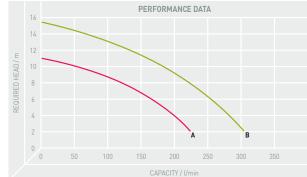

| PUMP TYPE   | PRODUCT CODE     | OUTLET "/<br>mm | CURVE | kW   | FREE<br>PASSAGE<br>mm | WEIGHT<br>kg | CABLE<br>LENGTH m |
|-------------|------------------|-----------------|-------|------|-----------------------|--------------|-------------------|
| PAL400 230V | PH/PAL400/SS/316 | 2"/50mm         | А     | 0.4  | 6                     | 17           | 10                |
| PAL750 230V | PH/PAL750/SS/316 | 2"/50mm         | В     | 0.75 | 6                     | 19           | 10                |