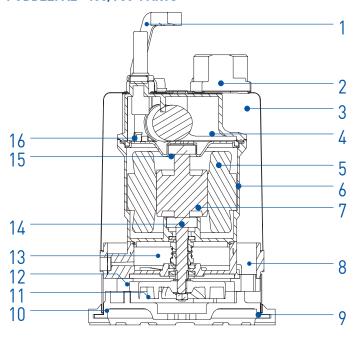

#### PUDDLEPAL® 400/750 PARTS

| PARTS & MATERIAL LIST |                  |          |  |  |  |  |  |
|-----------------------|------------------|----------|--|--|--|--|--|
| NUMBER                | PART             | MATERIAL |  |  |  |  |  |
| 1                     | HANDLE           | SS316    |  |  |  |  |  |
| 2                     | MOTOR HEAD COVER | SS316    |  |  |  |  |  |
| 3                     | OUTER COVER      | SS316    |  |  |  |  |  |
| 4                     | CAPACITOR        |          |  |  |  |  |  |
| 5                     | STATOR           |          |  |  |  |  |  |
| 6                     | MOTOR HOUSING    | SS316    |  |  |  |  |  |
| 7                     | SHAFT & ROTAR    | SUS410   |  |  |  |  |  |
| 8                     | SEAL CASING      | SS316    |  |  |  |  |  |
| 9                     | STRAINER         | SS316    |  |  |  |  |  |
| 10                    | PUMP HOUSING     | SS316    |  |  |  |  |  |
| 11                    | IMPELLER         | SS316    |  |  |  |  |  |
| 12                    | PACKING          | NBR      |  |  |  |  |  |
| 13                    | MECHANICAL SEAL  | SIC/SIC  |  |  |  |  |  |
| 14                    | LOWER BEARING    |          |  |  |  |  |  |
| 15                    | UPPER BEARING    |          |  |  |  |  |  |
| 16                    | MOTOR BRACKET    | SS316    |  |  |  |  |  |