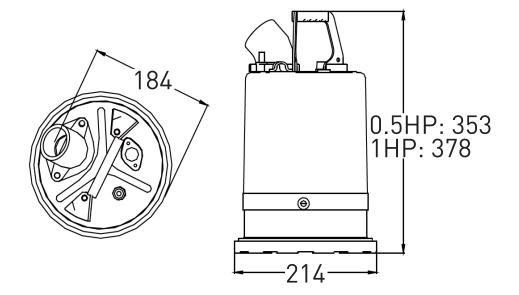

|  |  |  |  |  |
| 6                     | MOTOR HOUSING    | SS316    |  |  |  |  |  |
| 7                     | SHAFT & ROTAR    | SUS410   |  |  |  |  |  |
| 8                     | SEAL CASING      | SS316    |  |  |  |  |  |
| 9                     | STRAINER         | SS316    |  |  |  |  |  |
| 10                    | PUMP HOUSING     | SS316    |  |  |  |  |  |
| 11                    | IMPELLER         | SS316    |  |  |  |  |  |
| 12                    | PACKING          | NBR      |  |  |  |  |  |
| 13                    | MECHANICAL SEAL  | SIC/SIC  |  |  |  |  |  |
| 14                    | LOWER BEARING    |          |  |  |  |  |  |
| 15                    | UPPER BEARING    |          |  |  |  |  |  |
| 16                    | MOTOR BRACKET    | SS316    |  |  |  |  |  |