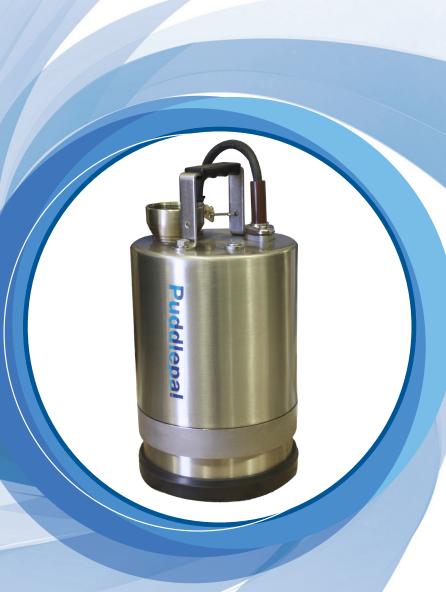

# Puddlepa SS/316 Submersible De-watering Pump

### TT PUMPS

Constructed from 316 Stainless Steel

A versatile, portable, submersible, residue pump for clean water. The pump features the ability to pump down to 1mm, therefore ideal for removing water from flat surfaces such as floors and flat-roofs.

#### **Features**

- The 316 Puddlepal is a complete stainless steel unit
- Compact, lightweight design
- Urethane impeller
- Auto-reset thermal protector
- Double mechanical seal
- 6mm solids handling
- 0.4 0.75kW output
- 50mm discharge