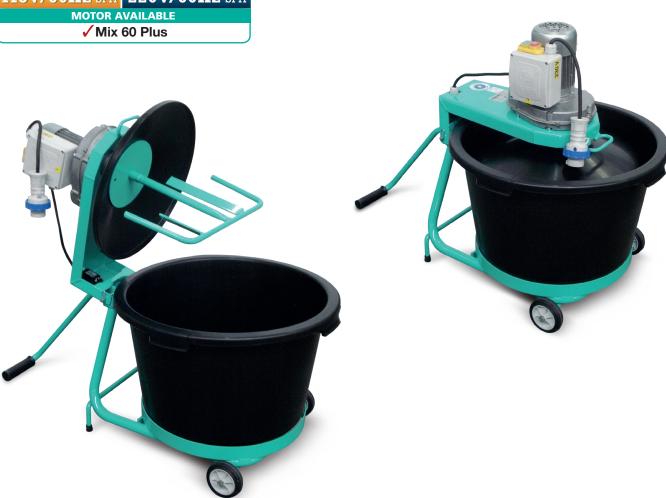

## 60 PLUS Compact mortar mixer

## **Standard Equipment**

| <ul> <li>Electric safety limit switch</li> </ul>                      |  |
|-----------------------------------------------------------------------|--|
| Switch with IP 55 no-volt coil and IP 67 plug                         |  |
| Placing handle                                                        |  |
| 2 standard shatter-resistant poly drums suitable for low temperatures |  |
| 1 universal paddle                                                    |  |
| Packing: cardboard                                                    |  |

## **Optional Accessories**

- Paddle for glues
- Residual current device kit (RCD)
- ✓ Kit with 5 drums

115V/60Hz SPH 220V/60Hz SPH MOTOR AVAILABLE

Applications Ideal for small building sites or refurbishment work. Lightweight, compact and very quiet, it is suitable for professional use.

Optional paddle for glues

|                                     |       | MIX 60 Plus               |
|-------------------------------------|-------|---------------------------|
| Drum capacity                       |       | 56                        |
| Mixing performance                  |       | 47                        |
| Drum diameter                       | mm    | 580                       |
| Paddle speed                        | rpm   | 55                        |
| Electric motor power rate 230V/50Hz | kW    | 0.55                      |
| Running current                     | Α     | 5                         |
| SPL in operator's position          | dB(A) | 59                        |
| Machine weight (packing)            | Kg    | 30 (32)                   |
| Dimensions w/l/h (packing)          | mm    | 580/630/795 (585/620/455) |