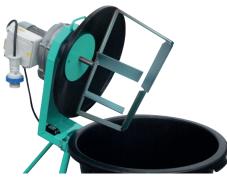

## 60 PLUS Compact mortar mixer

## **Standard Equipment**

| <ul> <li>Electric safety limit switch</li> </ul>                      |  |
|-----------------------------------------------------------------------|--|
| Switch with IP 55 no-volt coil and IP 67 plug                         |  |
| Placing handle                                                        |  |
| 2 standard shatter-resistant poly drums suitable for low temperatures |  |
| 1 universal paddle                                                    |  |
| Packing: cardboard                                                    |  |

## **Optional Accessories**

- Paddle for glues
- Residual current device kit (RCD)
- ✓ Kit with 5 drums

115V/60Hz SPH 220V/60Hz SPH MOTOR AVAILABLE

Applications Ideal for small building sites or refurbishment work. Lightweight, compact and very quiet, it is suitable for professional use.