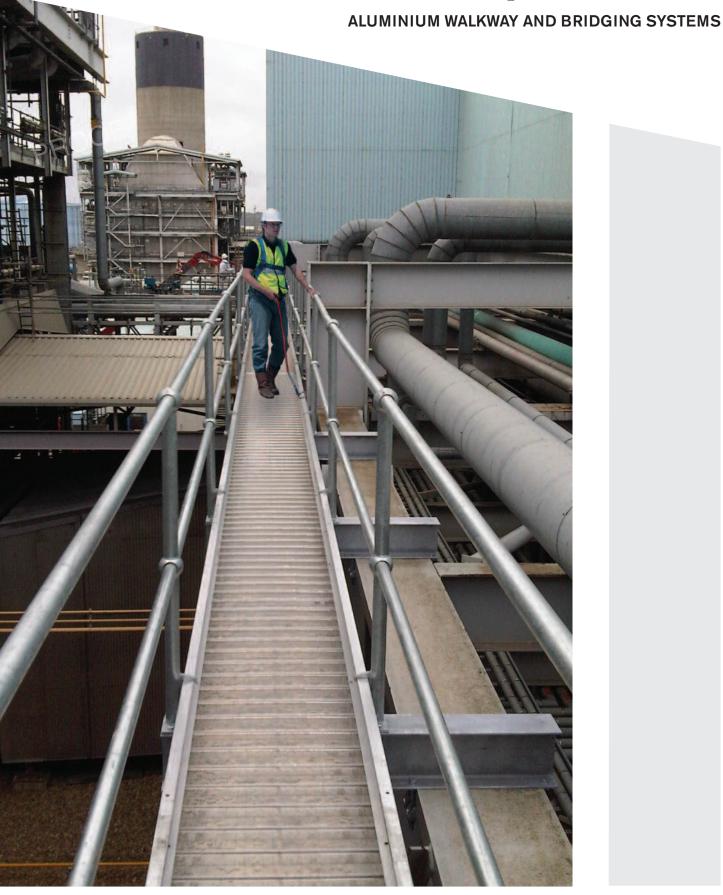

#### **ALUMINIUM WALKWAY AND BRIDGING SYSTEMS**

The Instant UpRight Spandeck system is a lightweight walkway, bridging and staging system. This system provides a safe, simple and cost effective solution for even the most bespoke of applications. Lightweight for easy handling, yet durable for the most arduous of applications.

- · Spandeck provides a high level of safety (fall/edge protection) for maintenance personnel working at height.
- · Enhanced user safety through integral toeboards, guardrails, guardrail posts, handrails and harnesses. Spandeck can easily be fitted with handrails on one or both sides of the walkway. Handrails provide a permanent, secure and relatively inexpensive method of controlling fall risks.
- 60% lighter than alternative solutions.
- The lightweight alloy construction makes Spandeck quick and easy to install and dismantle and can be manually lifted by two people eliminating the need for expensive craneage making it an ideal solution for buildings with restricted access, such as plant rooms and theatres.
- · Anti-slip self draining finish to eliminate any trip or slip hazards, stiffened with end hooks to connect to 2" diameter tube.
- · Platforms can be inverted and used in multiple combinations to provide decks and work areas of virtually unlimited dimensions.
- · Fabricated from high strength aluminium the Spandeck is corrosion resistant, weatherproof and maintenance free. Note the fasteners need to be checked regularly for tightness.
- · Spandeck walkways are designed specifically for a given application therefore; they not only give you higher performance, but in most cases actually cost you considerably less (up to 30% less expensive) than traditional sitefabricated products.
- · Lightweight, durable and guaranteed for 10 years.