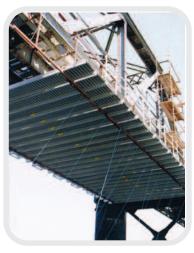

- · Spandeck provides a high level of safety (fall/edge protection) for maintenance personnel working at height.
- · Enhanced user safety through integral toeboards, guardrails, guardrail posts, handrails and harnesses. Spandeck can easily be fitted with handrails on one or both sides of the walkway. Handrails provide a permanent, secure and relatively inexpensive method of controlling fall risks.
- 60% lighter than alternative solutions.
- The lightweight alloy construction makes Spandeck quick and easy to install and dismantle and can be manually lifted by two people eliminating the need for expensive craneage making it an ideal solution for buildings with restricted access, such as plant rooms and theatres.
- · Anti-slip self draining finish to eliminate any trip or slip hazards, stiffened with end hooks to connect to 2" diameter tube.
- · Platforms can be inverted and used in multiple combinations to provide decks and work areas of virtually unlimited dimensions.
- · Fabricated from high strength aluminium the Spandeck is corrosion resistant, weatherproof and maintenance free. Note the fasteners need to be checked regularly for tightness.
- · Spandeck walkways are designed specifically for a given application therefore; they not only give you higher performance, but in most cases actually cost you considerably less (up to 30% less expensive) than traditional sitefabricated products.
- · Lightweight, durable and guaranteed for 10 years.