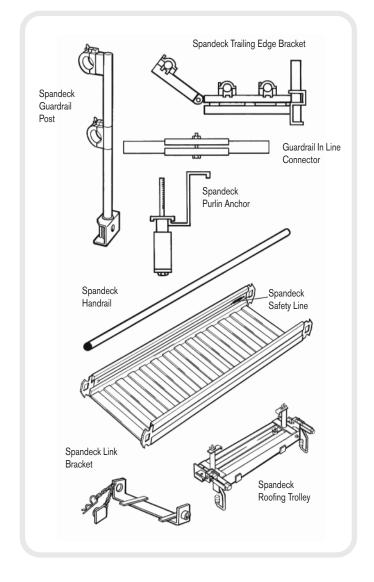

### Components & part numbers - Spandeck

| Part No   | Description                    | Part No     | Description                                                                                                                                                                                                                                                                                                                                                                                                                                                                                                                                                                                                                                                                                                                                                                                                                                                                                                                                                                                                                                                                                                                                                                                                                                                                                                                                                                                                                                                                                                                                                                                                                                                                                                                                                                                                                                                                                                                                                                                                                                                                                                                    |  |
|-----------|--------------------------------|-------------|--------------------------------------------------------------------------------------------------------------------------------------------------------------------------------------------------------------------------------------------------------------------------------------------------------------------------------------------------------------------------------------------------------------------------------------------------------------------------------------------------------------------------------------------------------------------------------------------------------------------------------------------------------------------------------------------------------------------------------------------------------------------------------------------------------------------------------------------------------------------------------------------------------------------------------------------------------------------------------------------------------------------------------------------------------------------------------------------------------------------------------------------------------------------------------------------------------------------------------------------------------------------------------------------------------------------------------------------------------------------------------------------------------------------------------------------------------------------------------------------------------------------------------------------------------------------------------------------------------------------------------------------------------------------------------------------------------------------------------------------------------------------------------------------------------------------------------------------------------------------------------------------------------------------------------------------------------------------------------------------------------------------------------------------------------------------------------------------------------------------------------|--|
| Platforms |                                | Toeboards   | ;                                                                                                                                                                                                                                                                                                                                                                                                                                                                                                                                                                                                                                                                                                                                                                                                                                                                                                                                                                                                                                                                                                                                                                                                                                                                                                                                                                                                                                                                                                                                                                                                                                                                                                                                                                                                                                                                                                                                                                                                                                                                                                                              |  |
| 88012-01  | 3.7m (12') deck length         | 88084       | 1.2m long, 0.15m high Side Toeboard                                                                                                                                                                                                                                                                                                                                                                                                                                                                                                                                                                                                                                                                                                                                                                                                                                                                                                                                                                                                                                                                                                                                                                                                                                                                                                                                                                                                                                                                                                                                                                                                                                                                                                                                                                                                                                                                                                                                                                                                                                                                                            |  |
| 88014-01  | 4.3m (14') deck length         | 88086       | 1.8m long, 0.15m high Side Toeboard                                                                                                                                                                                                                                                                                                                                                                                                                                                                                                                                                                                                                                                                                                                                                                                                                                                                                                                                                                                                                                                                                                                                                                                                                                                                                                                                                                                                                                                                                                                                                                                                                                                                                                                                                                                                                                                                                                                                                                                                                                                                                            |  |
| 88016-01  | 5.0m (16') deck length         | 88088       | 2.4m long, 0.15m high Side Toeboard                                                                                                                                                                                                                                                                                                                                                                                                                                                                                                                                                                                                                                                                                                                                                                                                                                                                                                                                                                                                                                                                                                                                                                                                                                                                                                                                                                                                                                                                                                                                                                                                                                                                                                                                                                                                                                                                                                                                                                                                                                                                                            |  |
| 88018-01  | 5.5m (18') deck length         | 88184       | 1.2m long End Toeboard                                                                                                                                                                                                                                                                                                                                                                                                                                                                                                                                                                                                                                                                                                                                                                                                                                                                                                                                                                                                                                                                                                                                                                                                                                                                                                                                                                                                                                                                                                                                                                                                                                                                                                                                                                                                                                                                                                                                                                                                                                                                                                         |  |
| 88020-01  | 6.1m (20') deck length         | 88186       | 1.8m long End Toeboard                                                                                                                                                                                                                                                                                                                                                                                                                                                                                                                                                                                                                                                                                                                                                                                                                                                                                                                                                                                                                                                                                                                                                                                                                                                                                                                                                                                                                                                                                                                                                                                                                                                                                                                                                                                                                                                                                                                                                                                                                                                                                                         |  |
| 88022-01  | 6.7m (22') deck length         |             | , and the second |  |
| 88024-01  | 7.3m (24') deck length         | Guardrail I | Guardrail Posts                                                                                                                                                                                                                                                                                                                                                                                                                                                                                                                                                                                                                                                                                                                                                                                                                                                                                                                                                                                                                                                                                                                                                                                                                                                                                                                                                                                                                                                                                                                                                                                                                                                                                                                                                                                                                                                                                                                                                                                                                                                                                                                |  |
| 88030-01  | 9.1m (30') deck length         | 88055       | 0.9m high (one coupler)                                                                                                                                                                                                                                                                                                                                                                                                                                                                                                                                                                                                                                                                                                                                                                                                                                                                                                                                                                                                                                                                                                                                                                                                                                                                                                                                                                                                                                                                                                                                                                                                                                                                                                                                                                                                                                                                                                                                                                                                                                                                                                        |  |
| 88230-01  | 9.1m deck length (in 2 halves) | 88065       | 1.0m high (two couplers)                                                                                                                                                                                                                                                                                                                                                                                                                                                                                                                                                                                                                                                                                                                                                                                                                                                                                                                                                                                                                                                                                                                                                                                                                                                                                                                                                                                                                                                                                                                                                                                                                                                                                                                                                                                                                                                                                                                                                                                                                                                                                                       |  |
|           |                                | 88817       | Tee head post & midrail (single platform                                                                                                                                                                                                                                                                                                                                                                                                                                                                                                                                                                                                                                                                                                                                                                                                                                                                                                                                                                                                                                                                                                                                                                                                                                                                                                                                                                                                                                                                                                                                                                                                                                                                                                                                                                                                                                                                                                                                                                                                                                                                                       |  |
| Handrails |                                |             |                                                                                                                                                                                                                                                                                                                                                                                                                                                                                                                                                                                                                                                                                                                                                                                                                                                                                                                                                                                                                                                                                                                                                                                                                                                                                                                                                                                                                                                                                                                                                                                                                                                                                                                                                                                                                                                                                                                                                                                                                                                                                                                                |  |
| 88112     | 3.7m Spandeck Handrail         | Suppleme    | Supplementary                                                                                                                                                                                                                                                                                                                                                                                                                                                                                                                                                                                                                                                                                                                                                                                                                                                                                                                                                                                                                                                                                                                                                                                                                                                                                                                                                                                                                                                                                                                                                                                                                                                                                                                                                                                                                                                                                                                                                                                                                                                                                                                  |  |
| 88114     | 4.3m Spandeck Handrail         | 88220       | Fish Plates with Nuts & Bolts                                                                                                                                                                                                                                                                                                                                                                                                                                                                                                                                                                                                                                                                                                                                                                                                                                                                                                                                                                                                                                                                                                                                                                                                                                                                                                                                                                                                                                                                                                                                                                                                                                                                                                                                                                                                                                                                                                                                                                                                                                                                                                  |  |
| 88116     | 5.0m Spandeck Handrail         | 88110       | Short Knee Brace                                                                                                                                                                                                                                                                                                                                                                                                                                                                                                                                                                                                                                                                                                                                                                                                                                                                                                                                                                                                                                                                                                                                                                                                                                                                                                                                                                                                                                                                                                                                                                                                                                                                                                                                                                                                                                                                                                                                                                                                                                                                                                               |  |
| 88118     | 5.5m Spandeck Handrail         | 88111       | Long Knee Brace                                                                                                                                                                                                                                                                                                                                                                                                                                                                                                                                                                                                                                                                                                                                                                                                                                                                                                                                                                                                                                                                                                                                                                                                                                                                                                                                                                                                                                                                                                                                                                                                                                                                                                                                                                                                                                                                                                                                                                                                                                                                                                                |  |
| 88120     | 6.1m Spandeck Handrail         | E187-63R    | Half GR frame to the linked tower (right                                                                                                                                                                                                                                                                                                                                                                                                                                                                                                                                                                                                                                                                                                                                                                                                                                                                                                                                                                                                                                                                                                                                                                                                                                                                                                                                                                                                                                                                                                                                                                                                                                                                                                                                                                                                                                                                                                                                                                                                                                                                                       |  |
| 88122     | 6.7m Spandeck Handrail         | E187-63L    | Half GR frame to the linked tower (left)                                                                                                                                                                                                                                                                                                                                                                                                                                                                                                                                                                                                                                                                                                                                                                                                                                                                                                                                                                                                                                                                                                                                                                                                                                                                                                                                                                                                                                                                                                                                                                                                                                                                                                                                                                                                                                                                                                                                                                                                                                                                                       |  |
| 88124     | 7.3m Spandeck Handrail         | E811-70     | T-frame for handr. inc. right angle                                                                                                                                                                                                                                                                                                                                                                                                                                                                                                                                                                                                                                                                                                                                                                                                                                                                                                                                                                                                                                                                                                                                                                                                                                                                                                                                                                                                                                                                                                                                                                                                                                                                                                                                                                                                                                                                                                                                                                                                                                                                                            |  |
| 88130     | 9.1m Spandeck Handrail         |             | coupler                                                                                                                                                                                                                                                                                                                                                                                                                                                                                                                                                                                                                                                                                                                                                                                                                                                                                                                                                                                                                                                                                                                                                                                                                                                                                                                                                                                                                                                                                                                                                                                                                                                                                                                                                                                                                                                                                                                                                                                                                                                                                                                        |  |