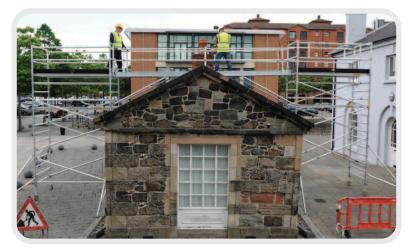

#### **Built in versatility**

Linked Spandecks provide a platform for under bridge refurbishment.

Single Spandeck provides walkway to observation tower in Brunei rainforest.

Spandeck links 2 towers for chimney maintenance in Belfast.