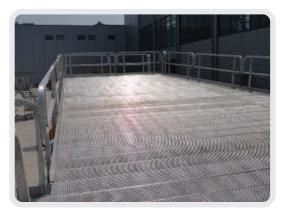

- · Spandeck provides a high level of safety (fall/edge protection) for maintenance personnel working at height.
- · Enhanced user safety through integral toeboards, guardrails, guardrail posts, handrails and harnesses. Spandeck can easily be fitted with handrails on one or both sides of the walkway. Handrails provide a permanent, secure and relatively inexpensive method of controlling fall risks.
- 60% lighter than alternative solutions.
- The lightweight alloy construction makes Spandeck quick and easy to install and dismantle and can be manually lifted by two people eliminating the need for expensive craneage making it an ideal solution for buildings with restricted access, such as plant rooms and theatres.
- · Anti-slip self draining finish to eliminate any trip or slip hazards, stiffened with end hooks to connect to 2" diameter tube.
- · Platforms can be inverted and used in multiple combinations to provide decks and work areas of virtually unlimited dimensions.
- · Fabricated from high strength aluminium the Spandeck is corrosion resistant, weatherproof and maintenance free. Note the fasteners need to be checked regularly for tightness.
- · Spandeck walkways are designed specifically for a given application therefore; they not only give you higher performance, but in most cases actually cost you considerably less (up to 30% less expensive) than traditional sitefabricated products.
- · Lightweight, durable and guaranteed for 10 years.