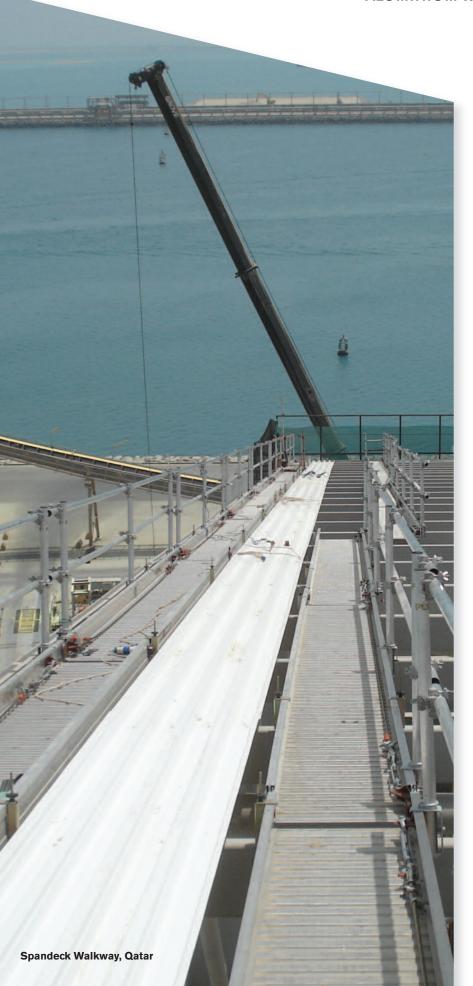

With spans ranging from 3.7m to 9.1m, there are limitless combinations. Spandeck provides a cost effective solution, even in perceived bespoke applications, and where other products simply will not work. T junctions and Four way intersection deck pieces expand the Instant UpRight system to provide a comprehensive solution for access.