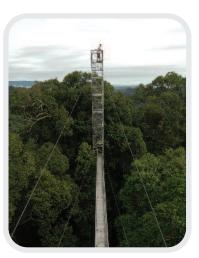

#### **Built in versatility**

Linked Spandecks provide a platform for under bridge refurbishment.

Single Spandeck provides walkway to observation tower in Brunei rainforest.

Spandeck links 2 towers for chimney maintenance in Belfast.