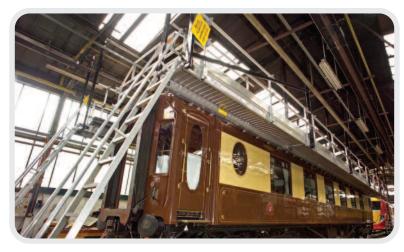

Spandeck used to gain close access for maintenance to the roof of the Famous Orient Express.